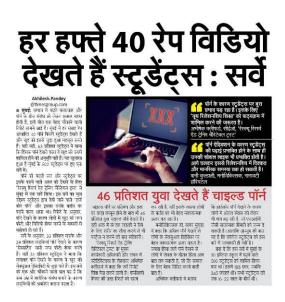

#### 2. Violent Porn and Rape

**40%** of boys watch violent porn and they watch an average of **40** rapes per week on their mobiles! This extrapolates to

## 2 Million (2) Rapes Watched Per Day In Mumbai By College Boys

No wonder sexual harassment is increasing. 63% of boys said that watching violent porn gives them the desire to actually participate in a gang rape. => 25% of college boys desire to rape!<sup>(7)</sup>

#### 5. Child / Teen Porn

**46%** of young men watch teen porn (child porn) fuelling the Human Trafficking of increasing numbers of young girls. This is the primary reason that the number of teen prostitutes has risen to a horrifying 9000 in this city according to the 4 national surveys. This these trafficked girls have to service seven men per night without consent, it means that there are **9000** gang rapes per day in this city of teenage girls! <sup>(8)</sup>