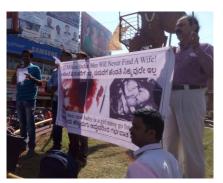

### Girl Child Day Protest / Press meet

Working with other NGO's to impact the media on girl child day had grat press coverage amazing results.